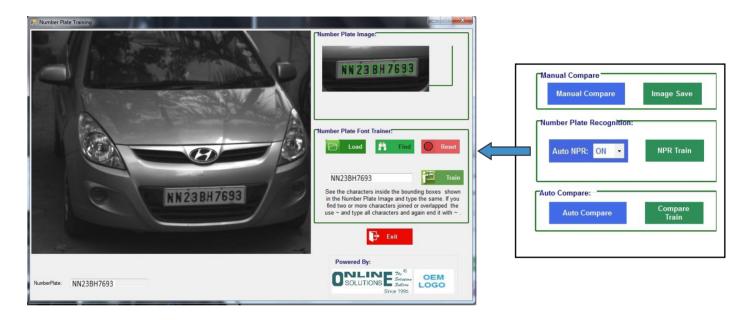

**★** Auto compare (of Under Chassis with Database)

**★** Intelligent Training of Number Plate characters to detect and enhance Auto Detection.

**★** Data Base saving with efficient & Easy to use User Friendly data Search.