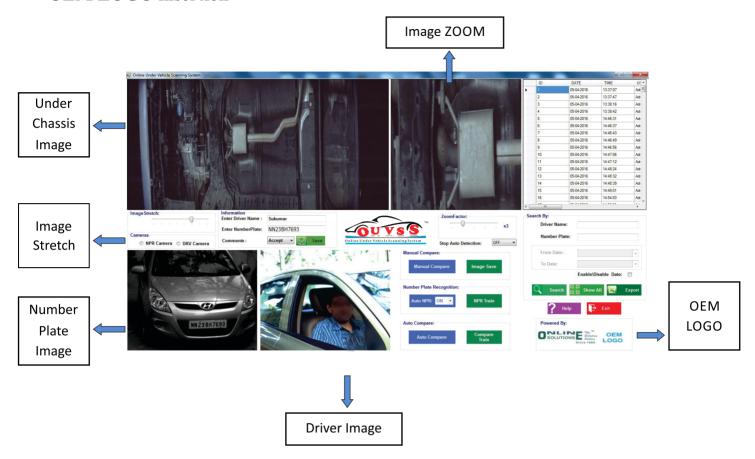

Online UNDER VEHICLE Scanning System's *hardware* (with High Resolution GigE Line Scan Camera Set or Area Scan Camera set) and *Software* powered by Online Solutions in an ideal scanning system to capture, display and optionally process the underside of the vehicles on the move along with additional data like Number plate and Driver image,

### Software features

- ➤ Robust platform to capture, store, display of Under Chassis Images, Number Plate and Driver Images.
- > Proven algorithms to optionally "Auto detect number plates" and "Auto detect of foreign objects by compare" in the under chassis.
- ➤ Allow storing of all the data as database with corresponding images that allows Security Digital Auditing based on Number Plate with images and data.
- ➤ Allow manual and Auto compare of Under Chassis.

## Management

- User and Admin Login
- Password and Dongle Protected
- Administrator Privileges to add / delete users
- Database backup and restore
- Easy help file access etc.

- **★** Image Capture of UNDER CHASSIS in Color with Zoom and stretch features.
- **★** OEM LOGO insertion

**★** Information Window to enter Driver name, Auto Number Plate detection (with manual override), status - accept or reject selection and SAVE to Database

**★** Manual Compare (of Under Chassis with Database)

**★** Auto compare (of Under Chassis with Database)

**★** Intelligent Training of Number Plate characters to detect and enhance Auto Detection.

**★** Data Base saving with efficient & Easy to use User Friendly data Search.

- Search for different parameters including Date
- Export data base to EXCEL sheets