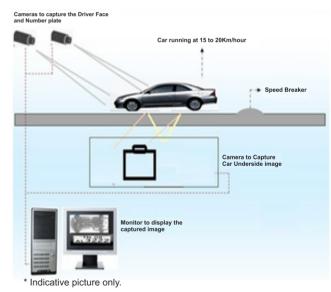

Online UNDER VEHICLE Scanning System's *hardware* (with High Resolution GigE Line Scan Camera Set or Area Scan Camera set) and *Software* powered by Online Solutions in an ideal scanning system to capture, display and optionally process the underside of the vehicles on the move along with additional data like Number plate and Driver image,