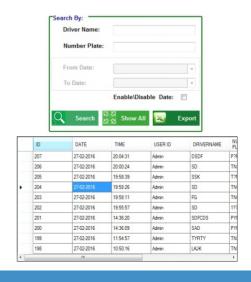

**★** Auto compare (of Under Chassis with Database)

**★** Intelligent Training of Number Plate characters to detect and enhance Auto Detection.

**★** Data Base saving with efficient & Easy to use User Friendly data Search.

- Search for different parameters including Date
- Export data base to EXCEL sheets