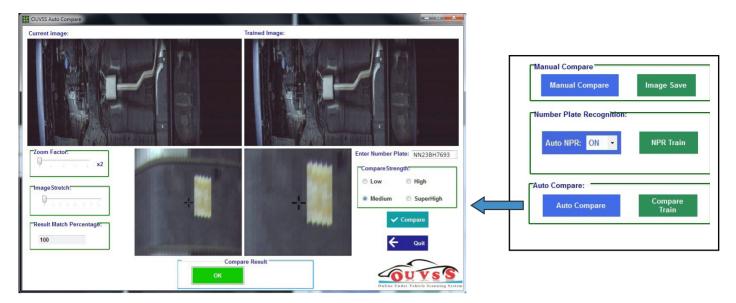

**★** Information Window to enter Driver name, Auto Number Plate detection (with manual override), status - accept or reject selection and SAVE to Database

**★** Manual Compare (of Under Chassis with Database)

**★** Auto compare (of Under Chassis with Database)

**★** Intelligent Training of Number Plate characters to detect and enhance Auto Detection.

**★** Data Base saving with efficient & Easy to use User Friendly data Search.