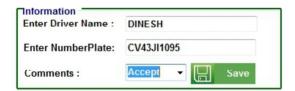

**★** Information Window to enter Driver name, Auto Number Plate detection (with manual override), status - accept or reject selection and SAVE to Database

**★** Manual Compare (of Under Chassis with Database)