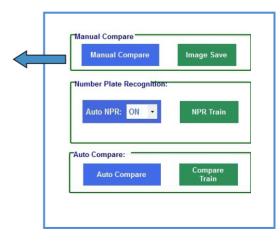

**★** Information Window to enter Driver name, Auto Number Plate detection (with manual override), status - accept or reject selection and SAVE to Database

**★** Manual Compare (of Under Chassis with Database)

**★** Auto compare (of Under Chassis with Database)

**★** Intelligent Training of Number Plate characters to detect and enhance Auto Detection.

**★** Data Base saving with efficient & Easy to use User Friendly data Search.