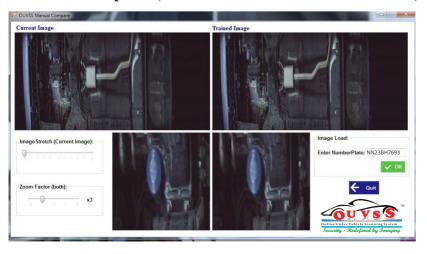

**★** Auto compare (of Under Chassis with Database)

**★** Intelligent Training of Number Plate characters to detect and enhance Auto Detection.

**★** Data Base saving with efficient & Easy to use User Friendly data Search.