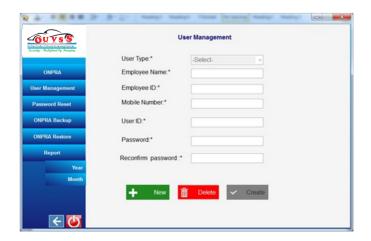

### **OUVSS** *software* also allows

➤ Management that includes USER Administration, Data Base and Reports accessible only by the administrator.

## Management

- User and Admin Login
- Password and Dongle Protected
- Administrator Privileges to add / delete users
- Database backup and restore
- Easy help file access etc.

- **★** Image Capture of UNDER CHASSIS in Color with Zoom and stretch features.
- **★** OEM LOGO insertion