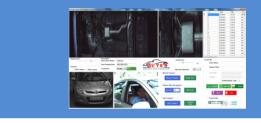

## Management

- User and Admin Login
- Password and Dongle Protected
- Administrator Privileges to add / delete users
- Database backup and restore
- Easy help file access etc.

- **★** Image Capture of UNDER CHASSIS in Color with Zoom and stretch features.
- **★** OEM LOGO insertion

**★** Information Window to enter Driver name, Auto Number Plate detection (with manual override), status - accept or reject selection and SAVE to Database

**★** Manual Compare (of Under Chassis with Database)

**★** Auto compare (of Under Chassis with Database)

**★** Intelligent Training of Number Plate characters to detect and enhance Auto Detection.

**★** Data Base saving with efficient & Easy to use User Friendly data Search.

- Search for different parameters including Date
- Export data base to EXCEL sheets