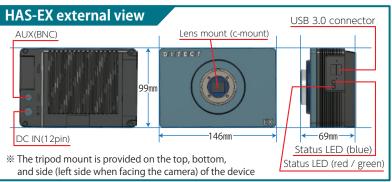

| Camera                |                                           |  |  |  |
|-----------------------|-------------------------------------------|--|--|--|
| Sensor types          | Monochrome (HAS-EXM) / Colour (HAS-EXC)   |  |  |  |
| A/D                   | 12 bit (camera output is 8 bit)           |  |  |  |
| Max resolution        | 1,280 x 1,024 pix                         |  |  |  |
| Sensor format         | 2/3 inches                                |  |  |  |
| Pixel size            | 6.6 μm                                    |  |  |  |
| Lens mount            | C-mount                                   |  |  |  |
| Data output           | USB 3.0                                   |  |  |  |
| Sensitivity           | 9.6 V / Lux-s                             |  |  |  |
| Memory                | 6 GB (standard) / 12 GB (optional)        |  |  |  |
| Power Input           | DC 12V, 1A                                |  |  |  |
| Power cons.           | 12 W                                      |  |  |  |
| Weight                | 1.2 kg                                    |  |  |  |
| Sync                  | Master / slave sync mode                  |  |  |  |
| <b>Control Softwa</b> | re (HAS-XViewer)                          |  |  |  |
| Main features         | LIVE, recording, playback, edit, save etc |  |  |  |
| REC modes             | Normal / endless                          |  |  |  |
| Trigger               | Start, end, variable, motion trigger      |  |  |  |
| Formats               | AVI, WMV, MP4, BMP, JPEG, PNG             |  |  |  |
| Supported OS          | Windows 10 / 11                           |  |  |  |