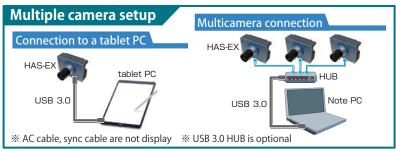

## Acost-effective and high performance solution

1,000 FPS in 1,280×1,024 pix
1.3 MP 2/3 inches CMOS sensor
4,000 FPS in VGA resolution (640 x 480)
High-speed data transmission via USB 3.0 connection

- Perfect balance between speed and resolution, compact size
- 1,000 FPS at 1,280 x 1,024 pix and 4,000 fps in VGA (640 x 480)
  - External trigger and multicamera synchronous recording
    - 6 GB of internal memory, expandable up to 12 GB
  - User-friendly control software developed by DITECT allows for intuitive operation and easy data analysis