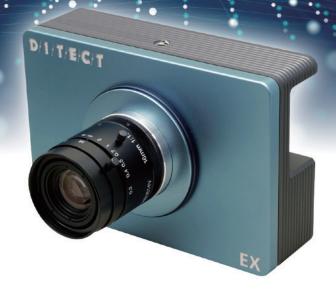

## Digital high speed camera See Language Digital high speed camera NEW NEW NEW

## Acost-effective and high performance solution

1,000 FPS in 1,280×1,024 pix
1.3 MP 2/3 inches CMOS sensor
4,000 FPS in VGA resolution (640 x 480)
High-speed data transmission via USB 3.0 connection

- Perfect balance between speed and resolution, compact size
- 1,000 FPS at 1,280 x 1,024 pix and 4,000 fps in VGA (640 x 480)
  - External trigger and multicamera synchronous recording
    - 6 GB of internal memory, expandable up to 12 GB
  - User-friendly control software developed by DITECT allows for intuitive operation and easy data analysis