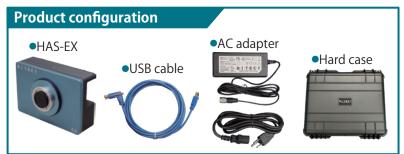

## Acost-effective and high performance solution

1,000 FPS in 1,280×1,024 pix
1.3 MP 2/3 inches CMOS sensor
4,000 FPS in VGA resolution (640 x 480)
High-speed data transmission via USB 3.0 connection

- Perfect balance between speed and resolution, compact size
- 1,000 FPS at 1,280 x 1,024 pix and 4,000 fps in VGA (640 x 480)
  - External trigger and multicamera synchronous recording
    - 6 GB of internal memory, expandable up to 12 GB
  - User-friendly control software developed by DITECT allows for intuitive operation and easy data analysis